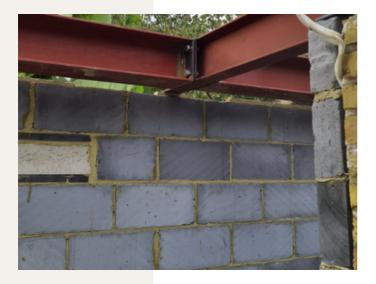

Traditional Brick & Block Work done for full filled cavity external walls. Structural Steel posts and beams were integrated with masonry to support timber roof structure.

Flat & Sloped Roof built up as single-ply membrane mechanically fixed completed with Danosa Polydan Bituminous Waterproofing System. Roof leak tests and Insured Back Guarantee certificates were provided to the client. Green roof on sloped section was completed using horizontal timber retainers separately water proofed in addition to the sloped roof area.

## PROJECT PICTURES

Structural Columns

**DPC Work** 

Masonry Work- External Brick Cladding

Masonry Work-Internal Block Work

Masonry & Structural Work

Structural Steel Work

Structural Steel Work