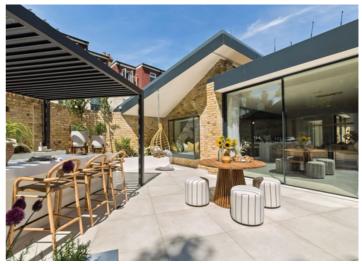

The Bungalow completed with high end finishes to kitchen, baths, living room floors, external landscaping and contemporary open courtyard area. The house has won award for Best Residential Interior Show Home Europe. Client: Jack Willcocks

**Dinning Room- Finishes** 

Shower Room Finishes

**Bath Room Finishes** 

**Bed Room Finishies** 

Wardrobe Finishes

Open Sitting Area

Courtyard Area