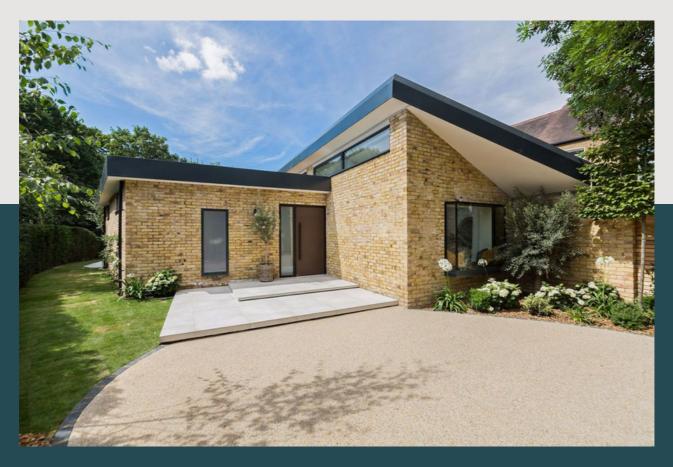

### PROJECT BRIEF

This new build construction comprises of a single large high finish residential Bungalow. Works included, Below ground drainage including attenuation tanks, Beam & Block Flooring, Steel Structure, Masonry Work, Timber Joists floors, flat & sloped roof, Green Roof, Engineered Flooring, 1st & 2nd fixes to kitchens & baths, Carpentry Works, Connections to M&E services and external Landscaping works. The site was surrounded with residential blocks and very tight boundaries along the river.

The Bungalow completed with high end finishes to kitchen, baths, living room floors, external landscaping and contemporary open courtyard area. The house has won award for Best Residential Interior Show Home Europe. Client: Jack Willcocks