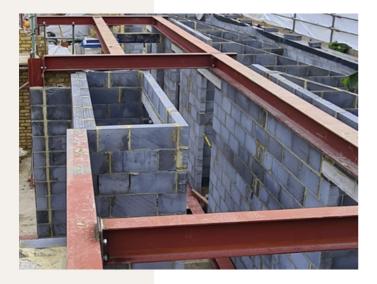

Traditional Brick & Block Work done for full filled cavity external walls. Structural Steel posts and beams were integrated with masonry to support timber roof structure.

Flat & Sloped Roof built up as single-ply membrane mechanically fixed completed with Danosa Polydan Bituminous Waterproofing System. Roof leak tests and Insured Back Guarantee certificates were provided to the client. Green roof on sloped section was completed using horizontal timber retainers separately water proofed in addition to the sloped roof area.

## PROJECT PICTURES

Structural Columns

**DPC Work** 

Masonry Work- External Brick Cladding

Masonry Work-Internal Block Work

Masonry & Structural Work

Structural Steel Work

Structural Steel Work