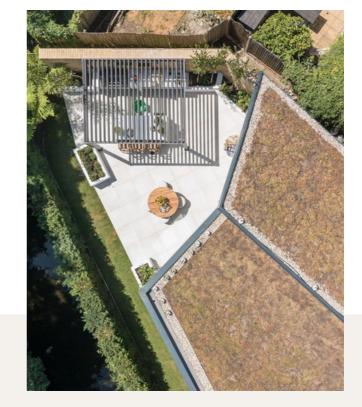

Traditional Brick & Block Work done for full filled cavity external walls. Structural Steel posts and beams were integrated with masonry to support timber roof structure.

Flat & Sloped Roof built up as single-ply membrane mechanically fixed completed with Danosa Polydan Bituminous Waterproofing System. Roof leak tests and Insured Back Guarantee certificates were provided to the client. Green roof on sloped section was completed using horizontal timber retainers separately water proofed in addition to the sloped roof area.

The Bungalow completed with high end finishes to kitchen, baths, living room floors, external landscaping and contemporary open courtyard area. The house has won award for Best Residential Interior Show Home Europe. Client: Jack Willcocks

**Dinning Room- Finishes** 

Shower Room Finishes

**Bath Room Finishes** 

**Bed Room Finishies** 

Wardrobe Finishes

Open Sitting Area

Courtyard Area