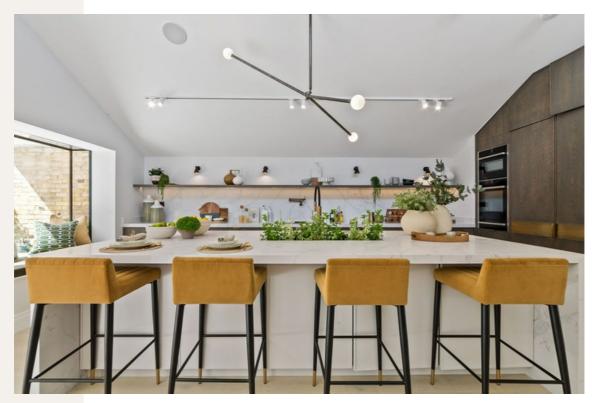

The Bungalow completed with high end finishes to kitchen, baths, living room floors, external landscaping and contemporary open courtyard area. The house has won award for Best Residential Interior Show Home Europe. Client: Jack Willcocks

Metal Stud-Ceiling Work

Ceiling & Ventilation Ducts

Ventilation Ducts

Kitchen Installation

Aluminium Windows Installation

Living Room Finishes

Hallway- Flooring

Kitchen- Finishes