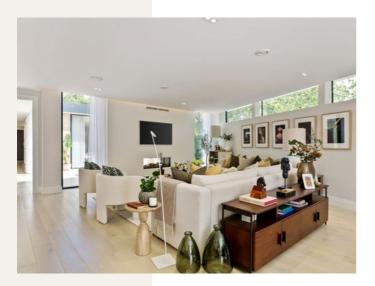

Metal Stud-Ceiling Work

Ceiling & Ventilation Ducts

Ventilation Ducts

Kitchen Installation

Aluminium Windows Installation

Living Room Finishes

Hallway- Flooring

Kitchen- Finishes

The Bungalow completed with high end finishes to kitchen, baths, living room floors, external landscaping and contemporary open courtyard area. The house has won award for Best Residential Interior Show Home Europe. Client: Jack Willcocks