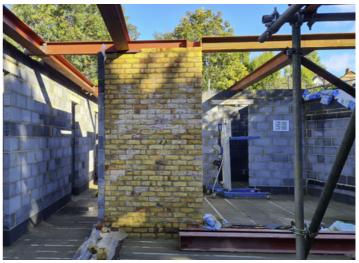

Traditional Brick & Block Work done for full filled cavity external walls. Structural Steel posts and beams were integrated with masonry to support timber roof structure.

Flat & Sloped Roof built up as single-ply membrane mechanically fixed completed with Danosa Polydan Bituminous Waterproofing System. Roof leak tests and Insured Back Guarantee certificates were provided to the client. Green roof on sloped section was completed using horizontal timber retainers separately water proofed in addition to the sloped roof area.

## PROJECT PICTURES

Structural Columns

**DPC Work** 

Masonry Work- External Brick Cladding

Masonry Work-Internal Block Work

Masonry & Structural Work

Structural Steel Work

Structural Steel Work