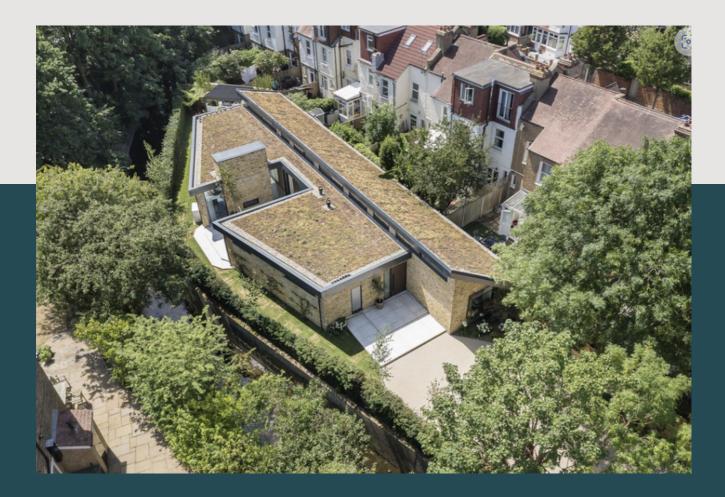

### PROJECT BRIEF

This new build construction comprises of a single large high finish residential Bungalow. Works included, Below ground drainage including attenuation tanks, Beam & Block Flooring, Steel Structure, Masonry Work, Timber Joists floors, flat & sloped roof, Green Roof, Engineered Flooring, 1st & 2nd fixes to kitchens & baths, Carpentry Works, Connections to M&E services and external Landscaping works. The site was surrounded with residential blocks and very tight boundaries along the river.

Traditional Brick & Block Work done for full filled cavity external walls. Structural Steel posts and beams were integrated with masonry to support timber roof structure.

Flat & Sloped Roof built up as single-ply membrane mechanically fixed completed with Danosa Polydan Bituminous Waterproofing System. Roof leak tests and Insured Back Guarantee certificates were provided to the client. Green roof on sloped section was completed using horizontal timber retainers separately water proofed in addition to the sloped roof area.

The Bungalow completed with high end finishes to kitchen, baths, living room floors, external landscaping and contemporary open courtyard area. The house has won award for Best Residential Interior Show Home Europe. Client: Jack Willcocks