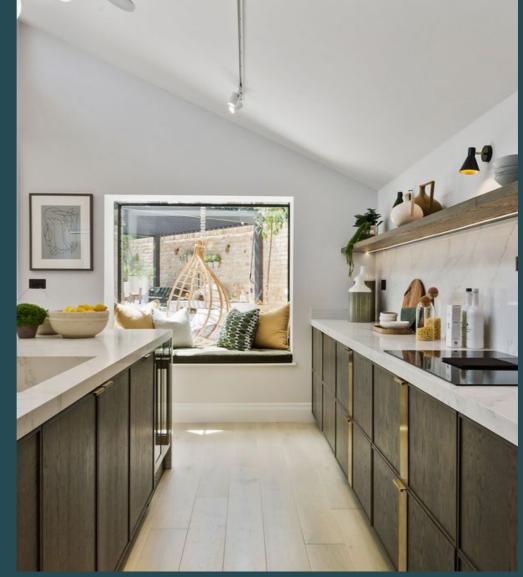

The Bungalow completed with high end finishes to kitchen, baths, living room floors, external landscaping and contemporary open courtyard area. The house has won award for Best Residential Interior Show Home Europe. Client: Jack Willcocks

Metal Stud-Ceiling Work

Ceiling & Ventilation Ducts

Ventilation Ducts

Kitchen Installation

Aluminium Windows Installation

Living Room Finishes

Hallway- Flooring

Kitchen- Finishes