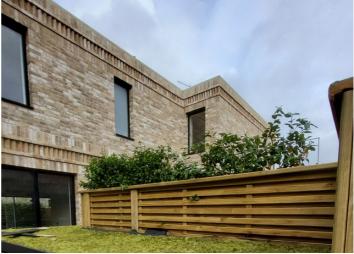

## PROJECT BRIEF

Construction of six 3-bedroom dwelling houses (C3 Use Class), private amenity space and associated cycle storage, car parking, and landscaping

The new building's substructure is built on total 65 number reinforced concrete piles and 250 mm thick RC ground floor slab directly on the piles. Small pilling rig was used due to limited site access. Piles with 300 mm dia. And 15 m deep were installed to support the 3 sections of ground floor slab.

The superstructure consists of traditional brick-block masonry directly supported on RC ground floor slab. Structural steel columns with fire proof intumescent paint and steel beams supported on block walls installed to support intermediate floors built up with Wolf ESI Joists.

High-end finishes including polished concrete floors, Seana Oak wood flooring, Selo doors, High Spec Kitchens, Big bath sanitary ware, and walk in showers using Ceppo di gre porcelain tiles to meet the client's requirements.