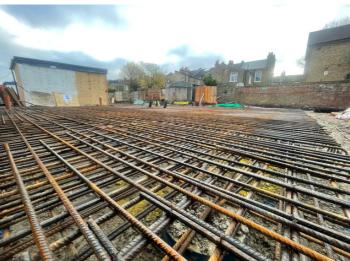

## PROJECT BRIEF

Construction of six 3-bedroom dwelling houses (C3 Use Class), private amenity space and associated cycle storage, car parking, and landscaping

The new building's substructure is built on total 65 number reinforced concrete piles and 250 mm thick RC ground floor slab directly on the piles. Small pilling rig was used due to limited site access. Piles with 300 mm dia. And 15 m deep were installed to support the 3 sections of ground floor slab.

# PROJECT TEAM

Pilling works

**Ground Floor Slab Rebars** 

Ground Floor Slab-Concrete

Structural Steel

Posi Joists Floor/Roof

Brick & Block External Walls

**Roofing Works** 