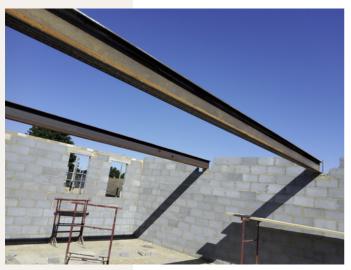

The superstructure consists of traditional brick-block masonry directly supported on RC ground floor slab. Structural steel columns with fire proof intumescent paint and steel beams supported on block walls installed to support intermediate floors built up with Wolf ESI Joists.

# PROJECT TEAM

Pilling works

**Ground Floor Slab Rebars** 

Ground Floor Slab-Concrete

Structural Steel

Posi Joists Floor/Roof

Brick & Block External Walls

**Roofing Works** 