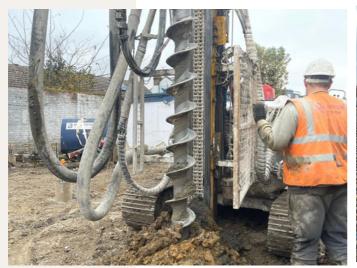

## PROJECT BRIEF

Construction of six 3-bedroom dwelling houses (C3 Use Class), private amenity space and associated cycle storage, car parking, and landscaping

The new building's substructure is built on total 65 number reinforced concrete piles and 250 mm thick RC ground floor slab directly on the piles. Small pilling rig was used due to limited site access. Piles with 300 mm dia. And 15 m deep were installed to support the 3 sections of ground floor slab.

# PROJECT TEAM

Pilling works

**Ground Floor Slab Rebars** 

Ground Floor Slab-Concrete

Structural Steel

Posi Joists Floor/Roof

Brick & Block External Walls

**Roofing Works** 