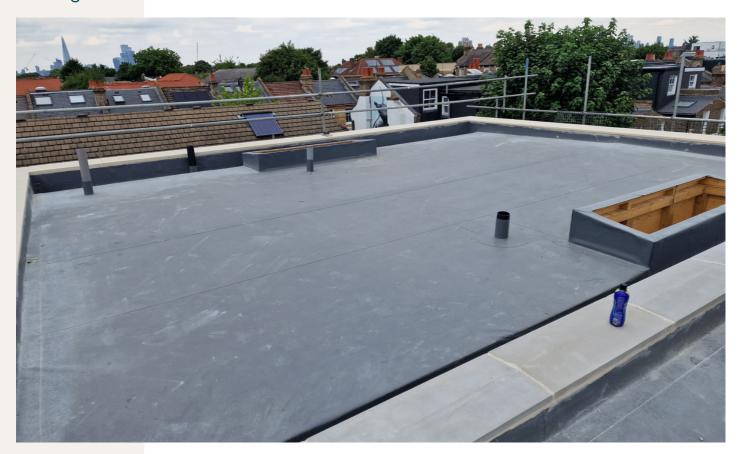

Posi Joists Floor/Roof

**Roofing Works** 

**Under Floor Heating** 

**Dry Lining** 

Metal Stud Partioning

**Under Floor Heating** 

Dry Lining

Metal Stud Partioning