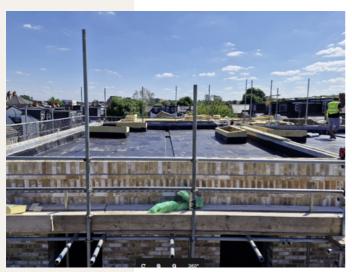

# PROJECT TEAM

Pilling works

**Ground Floor Slab Rebars** 

Ground Floor Slab-Concrete

Structural Steel

Posi Joists Floor/Roof

Brick & Block External Walls

**Roofing Works** 