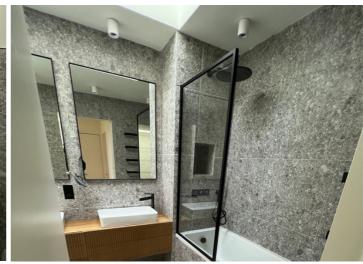

High-end finishes including polished concrete floors, Seana Oak wood flooring, Selo doors, High Spec Kitchens, Big bath sanitary ware, and walk in showers using Ceppo di gre porcelain tiles to meet the client's requirements.

High Spec Kitchens- Acua Panel Ceilings High Spec Kitchen- Granite Worktop

Polished Concrete & Large Frame Patio Doors

Walk in Showers

Finish Bathroom

Finish Bath Room

**Under Floor Heating** 

**Dry Lining** 