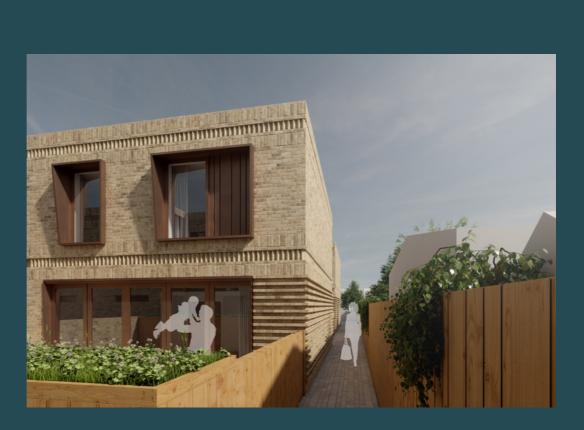

## PROJECT BRIEF

Construction of six 3-bedroom dwelling houses (C3 Use Class), private amenity space and associated cycle storage, car parking, and landscaping

The new building's substructure is built on total 65 number reinforced concrete piles and 250 mm thick RC ground floor slab directly on the piles. Small pilling rig was used due to limited site access. Piles with 300 mm dia. And 15 m deep were installed to support the 3 sections of ground floor slab.

High-end finishes including polished concrete floors, Seana Oak wood flooring, Selo doors, High Spec Kitchens, Big bath sanitary ware, and walk in showers using Ceppo di gre porcelain tiles to meet the client's requirements.