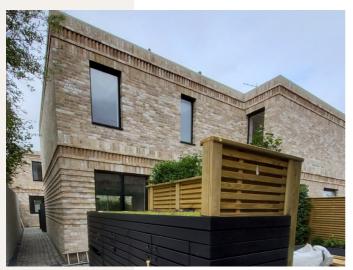

## PROJECT BRIEF

Construction of six 3-bedroom dwelling houses (C3 Use Class), private amenity space and associated cycle storage, car parking, and landscaping

The new building's substructure is built on total 65 number reinforced concrete piles and 250 mm thick RC ground floor slab directly on the piles. Small pilling rig was used due to limited site access. Piles with 300 mm dia. And 15 m deep were installed to support the 3 sections of ground floor slab.

The superstructure consists of traditional brick-block masonry directly supported on RC ground floor slab. Structural steel columns with fire proof intumescent paint and steel beams supported on block walls installed to support intermediate floors built up with Wolf ESI Joists.