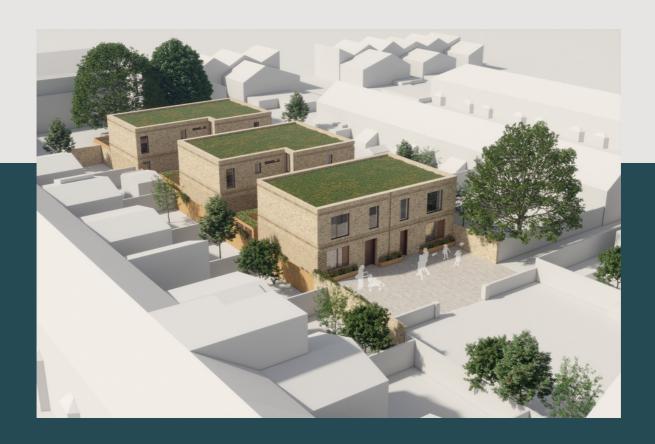

# WING FIELD MEWS

Wingfield Mews, Peckham, London, SE15

O1 Project FactsO2 Project BriefO3 Project TeamO4 Project Pictures

**Job No:** TCL-1342

**Project Name:** Wingfield Mews

Client: Lanbury London (Wingfield) Ltd

**Location:** Wingfield Mews, Peckham, London SE15

**Project Type:** New Build-02 Storey Houses

No. of Units: 06

Project Value: £ 2.33 Million

Contract Type: JCT D&B

**Duration:** 12 Months

## PROJECT BRIEF

Construction of six 3-bedroom dwelling houses (C3 Use Class), private amenity space and associated cycle storage, car parking, and landscaping

The new building's substructure is built on total 65 number reinforced concrete piles and 250 mm thick RC ground floor slab directly on the piles. Small pilling rig was used due to limited site access. Piles with 300 mm dia. And 15 m deep were installed to support the 3 sections of ground floor slab.