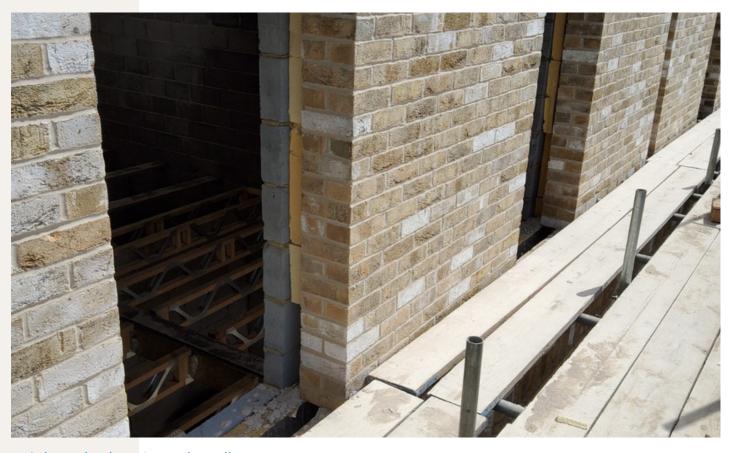

The superstructure consists of traditional brick-block masonry directly supported on RC ground floor slab. Structural steel columns with fire proof intumescent paint and steel beams supported on block walls installed to support intermediate floors built up with Wolf ESI Joists.

# PROJECT TEAM

Pilling works

**Ground Floor Slab Rebars** 

Ground Floor Slab-Concrete

Structural Steel

Posi Joists Floor/Roof

Brick & Block External Walls

**Roofing Works** 

Posi Joists Floor/Roof

**Roofing Works** 

**Under Floor Heating** 

**Dry Lining** 

Metal Stud Partioning

**Under Floor Heating** 

Dry Lining

Metal Stud Partioning