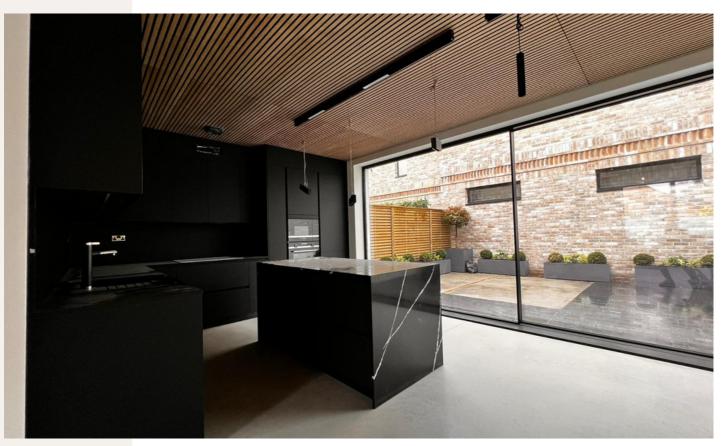

High-end finishes including polished concrete floors, Seana Oak wood flooring, Selo doors, High Spec Kitchens, Big bath sanitary ware, and walk in showers using Ceppo di gre porcelain tiles to meet the client's requirements.

High Spec Kitchens- Acua Panel Ceilings High Spec Kitchen- Granite Worktop

Polished Concrete & Large Frame Patio Doors

Walk in Showers

Finish Bathroom

Finish Bath Room

**Under Floor Heating** 

**Dry Lining** 