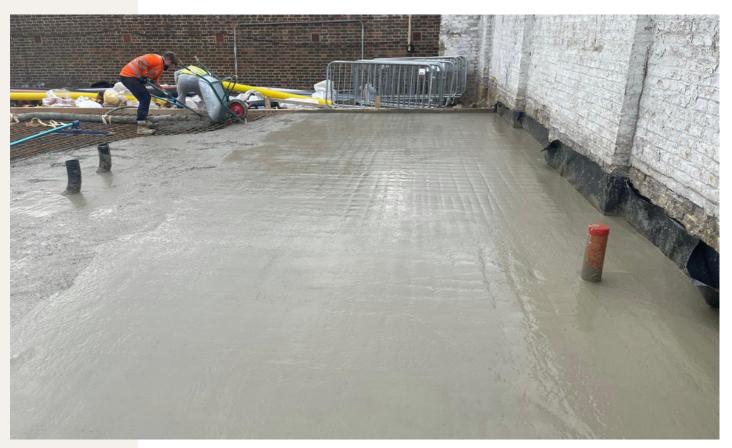

## PROJECT BRIEF

Construction of six 3-bedroom dwelling houses (C3 Use Class), private amenity space and associated cycle storage, car parking, and landscaping

The new building's substructure is built on total 65 number reinforced concrete piles and 250 mm thick RC ground floor slab directly on the piles. Small pilling rig was used due to limited site access. Piles with 300 mm dia. And 15 m deep were installed to support the 3 sections of ground floor slab.

# PROJECT TEAM

Pilling works

**Ground Floor Slab Rebars** 

Ground Floor Slab-Concrete

Structural Steel

Posi Joists Floor/Roof

Brick & Block External Walls

**Roofing Works** 